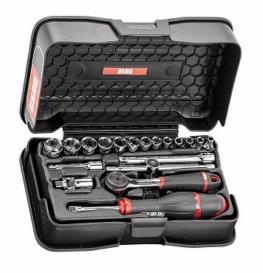

# ASSORTMENT WITH HEXAGONAL SOCKETS IN ABS CASE (19 PCS.)

#### PROMO

- High resistance ABS case with quick closing system
- The inside tray is studied to be stored in USAG roller cabinet drawers
- Empty inner plastic tray: code U06060100Q

## Composition

Article Pieces Measures

235 1/4 EN - Hexagonal sockets

4-4,5-5-5,5-6-7-8-9-10-11-12-13-14

Stanley Black & Decker Italia S.r.l.

Sede legale: Via Energy Park 6 - 20871 Vimercate (MB) Sede operativa: Via Volta 3 - 21020 Monvalle (VA) Italia Partita IVA e C.F: 03225990138 StanleyBlack&Decker

Società a Socio Unico soggetta a coord. e controllo da parte di Stanley Black & Decker, Inc. Capitale Sociale I.V. € 12.000.000

| Article |                                                                       | Pieces | Measures |
|---------|-----------------------------------------------------------------------|--------|----------|
|         | 236 1/4 - Extensions                                                  | 2      | 50-100   |
| •       | 237 A 1/4 - Reversible ratchet with sealed mechanism (certified IP51) | 1      | -        |
| .       | 240 1/4 - T-handle with sliding square drive                          | 1      | -        |
|         | 241 1/4 - Universal joint                                             | 1      | -        |
| read    | 606 S - Empty ABS case - size S                                       | 1      | -        |
|         | 243 1/4 - Spinner with handle                                         | 1      | -        |